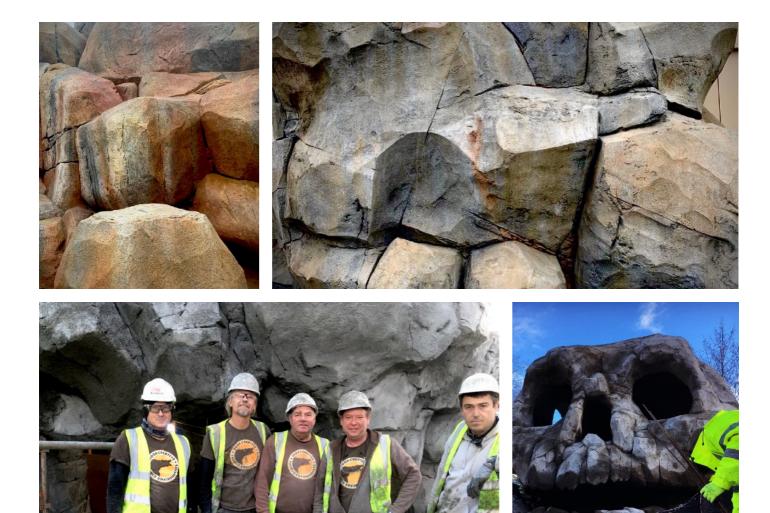

We build trees, huge and small rock formations, ancient ruins, caves, waterfalls, aquarium environments and anything in between. Using predominantly steel and sprayed concrete, our product is not only beautiful but also very strong and long lasting.