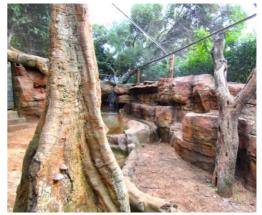

We build trees, huge and small rock formations, ancient ruins, caves, waterfalls, aquarium environments and anything in between. Using predominantly steel and sprayed concrete, our product is not only beautiful but also very strong and long lasting.