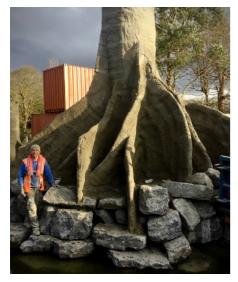

We build trees, huge and small rock formations, ancient ruins, caves, waterfalls, aquarium environments and anything in between. Using predominantly steel and sprayed concrete, our product is not only beautiful but also very strong and long lasting.