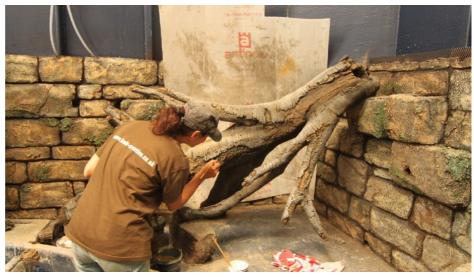

We build trees, huge and small rock formations, ancient ruins, caves, waterfalls, aquarium environments and anything in between. Using predominantly steel and sprayed concrete, our product is not only beautiful but also very strong and long lasting.

## Find out what we can do for you.

We offer free quotations, advice, support and a completely in house design service. Planning made perfect!

We can do museum quality exhibits if the resources allows but also offer low cost solutions for many situations. Whatever your budget though, we aim to over deliver, every time.