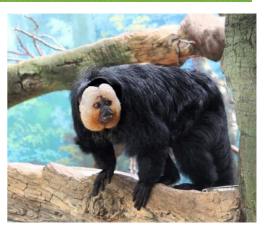

## Hi! We are a rockwork and theming company from the UK.

Specialising in the construction of hyper realistic animal environments, our skills have been appreciated all over the world. We have worked on many big name projects in diverse places ranging from the Arctic Circle to the desert nations of the Middle East and beyond.

We build trees, huge and small rock formations, ancient ruins, caves, waterfalls, aquarium environments and anything in between. Using predominantly steel and sprayed concrete, our product is not only beautiful but also very strong and long lasting.