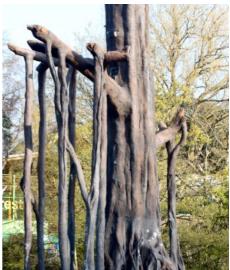

We build trees, huge and small rock formations, ancient ruins, caves, waterfalls, aquarium environments and anything in between. Using predominantly steel and sprayed concrete, our product is not only beautiful but also very strong and long lasting.