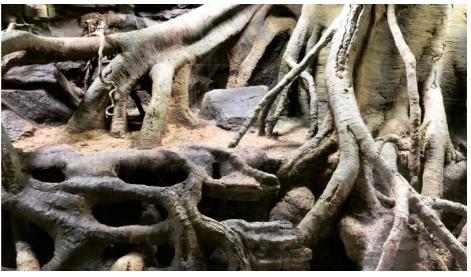

We build trees, huge and small rock formations, ancient ruins, caves, waterfalls, aquarium environments and anything in between. Using predominantly steel and sprayed concrete, our product is not only beautiful but also very strong and long lasting.