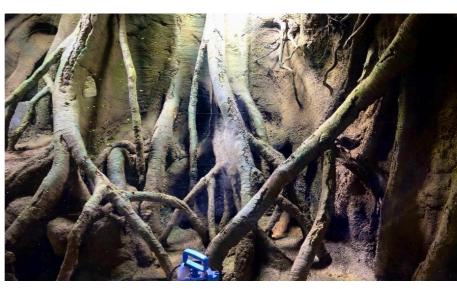

We build trees, huge and small rock formations, ancient ruins, caves, waterfalls, aquarium environments and anything in between. Using predominantly steel and sprayed concrete, our product is not only beautiful but also very strong and long lasting.