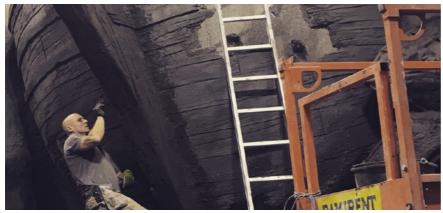

We build trees, huge and small rock formations, ancient ruins, caves, waterfalls, aquarium environments and anything in between. Using predominantly steel and sprayed concrete, our product is not only beautiful but also very strong and long lasting.