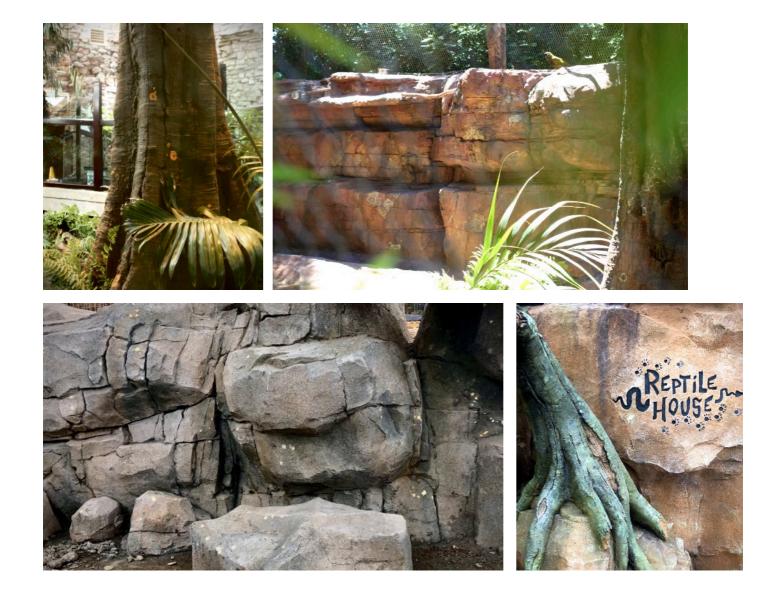

We build trees, huge and small rock formations, ancient ruins, caves, waterfalls, aquarium environments and anything in between. Using predominantly steel and sprayed concrete, our product is not only beautiful but also very strong and long lasting.